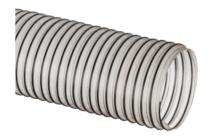

**Urevent™ Clear URE-CL™ Series**Food Grade Polyurethane Ducting/

Material Handling Hose

Urevent<sup>™</sup> Black URE-BK<sup>™</sup> Series Polyurethane Ducting/Material Handling Hose

Urevent<sup>™</sup> HD UREH-CL<sup>™</sup> Series Heavy Duty, Food Grade Polyurethane Ducting/Material Handling Hose