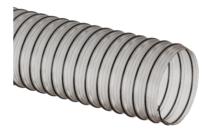

**Urevent™ Clear URE-CL™ Series**Food Grade Polyurethane Ducting/

Material Handling Hose

Urevent<sup>™</sup> Black URE-BK<sup>™</sup> Series Polyurethane Ducting/Material Handling Hose

Urevent<sup>™</sup> HD UREH-CL<sup>™</sup> Series Heavy Duty, Food Grade Polyurethane Ducting/Material Handling Hose